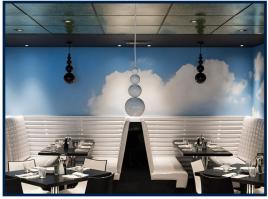

## CAU, St Kathrine Docks, London

Argentinian steakhouse concept CAU will opened its first central London site in St Katharine Docks in March 2015 and intends to expand its presence in the capital.

CAU at St Katharine Docks will be 5,600sq.ft in size and will have 200 covers over two floors, including a mezzanine level.