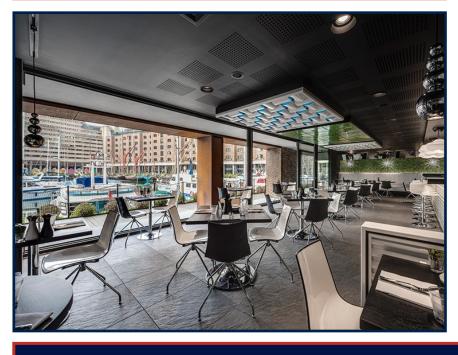

## CAU, St Kathrine Docks, London

Argentinian steakhouse concept CAU will opened its first central London site in St Katharine Docks in March 2015 and intends to expand its presence in the capital.

CAU at St Katharine Docks will be 5,600sq.ft in size and will have 200 covers over two floors, including a mezzanine level.