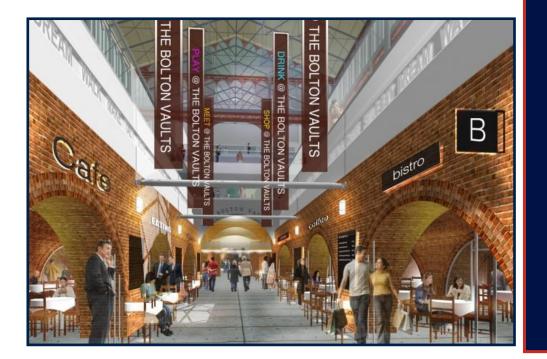

## Mall Area in Bolton Market Place

The scheme will include a 30,000 sq ft nine-screen cinema complex, which has been innovatively designed to give Bolton an exciting and 21st century cinema experience. Building work will also include renovations to the existing malls and the installation of additional escalators and lifts.

Also the Victorian vaults under the shopping centre will be restored to create new restaurant, bar and retail spaces. Construction is expected to reach completion in spring 2015 following an approximately 44-week build programme.