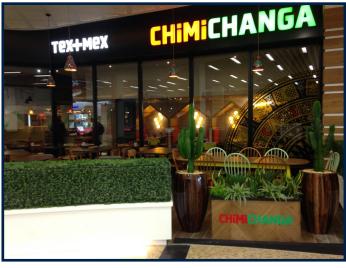

## Chimichanga, Silverburn Shopping Centre, Glasgow

Tex-Mex food brand Chimichanga has today opened its first restaurant in Glasgow at Silverburn, Hammerson's flagship regional out-of-town shopping centre. The 290m<sup>2</sup> (3,120 sq ft) restaurant is only the second site for Chimichanga in Scotland and is located in between TGI Friday's and handmade burger co in Silverburn's £20 million leisure extension.