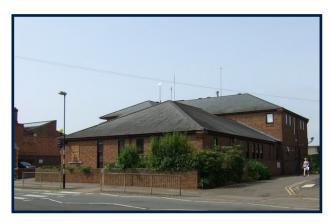

## Oakham Police Station, Oakham, Leicestershire

The building in Station Road is now on the open market after planning permission was granted to build a smaller office in the existing police car park.

Unit the new smaller building is fully constructed in the adjacent car park, the new police front enquiry desk has opened at Rutland County Council.