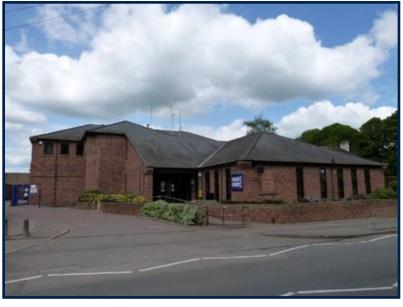

## Oakham Police Station, Oakham, Leicestershire

The building in Station Road is now on the open market after planning permission was granted to build a smaller office in the existing police car park.

Unit the new smaller building is fully constructed in the adjacent car park, the new police front enquiry desk has opened at Rutland County Council.